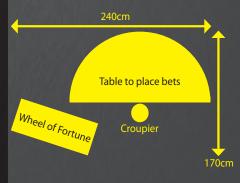

# Description

A great big spinning wheel with different colours and symbols. You bet on which colour or symbol it will land on.

**Recommened - Large events**Best for large events having high capacity of players and a quick turn around, as it is a very simple

# Recommened - Large events

Best for large events having high capacity of players and a quick turn around. as it is a very simple game.

Players = 9-10Skill level = Hard