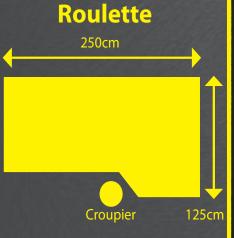

# Casino Game Information Sheet

Players = 9-10Skill level = Easy

A ball round a wheel with 0-36 numbers on.

You bet on which number it will

Your croupier will happily explain the different bets to your guests.

# Recommened - Any event

Roulette tables are found in every casino around the world, the wheel looks posh and fancy so good for the WOW factor.

Slightly smaller table available for house parties.

Players = 9Skill level = Easy

Croupier

125cm

Skill level = Hard Players = 10-12

A lively and loud game where you bet on the outcome of 2 dice.

The hardest of casino games to understand however once you know the basics it can be the

**Recommened - Not next to the DJ** 