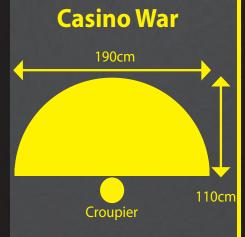

Visually impressive with 2m tall

Players = 7 - 10Skill level = Really easy

The easiest game in the casino. You get 1 card, the dealer gets 1 card... Highest card wins!

If your cards tie with the dealer's you have a choice -Surrender... Or go to WAR!!