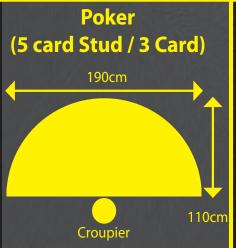

# Recommened - Any event

Will work well at any event, Blackjack should be your first choice of casino game.

Players = 7Skill level = Medium

**Description**The easiest form of poker where you play against the dealer. You get 5 cards each, best poker hand

You croupier will be happy to explain all the poker hands.

# **Recommened - Most events**

Should be your 3rd table choice as it brings something different. Poker has recently become a really popular game in casinos.

Players = 7 - 10Skill level = Really easy