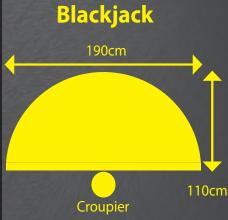

## Description

Sometimes called '21' it is the most popular casino game. It is similar to pontoon where whoever gets closest to 21 wins!

# Recommened - Any event

Will work well at any event, Blackjack should be your first choice of casino game.

Players = 7Skill level = Medium

**Description**The easiest form of poker where you play against the dealer. You get 5 cards each, best poker hand