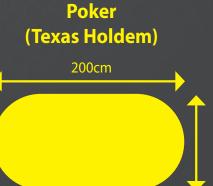

# Description

The most popular poker game where players play against eachother.

**Recommened - Small Parties** It is the type of game where 9 players will sit down and want to play for long periods meaning not much turn around of players.